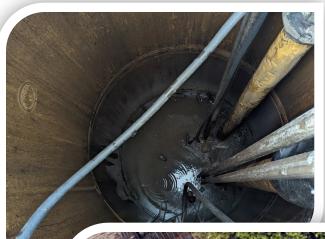

### **Consideration of Quote from RCM Utilities for Lift Station Monitoring System**

Mr. Flint stated the CDD owns a lift station on the cul-de-sac on the Wyndham parcel that is undeveloped. It has two pumps and we a have quarterly maintenance agreement with RCM for them to come out and do maintenance. They came out and only one of the pumps was operational. It can function on one pump, but it is designed to have two. We didn't have an issue with the lift station overflowing or anything like that. We are having it looked at to see what the issue is, and they will install a loaner pump while that one is out. This quote is for a monitoring system, not to replace it; we are still figuring out if it can be repaired.

Mr. Smith stated it is a small unit that has a cell service subscription, the first year it comes with it and after that it is \$152 each year, but it can be set up to send us an alarm email if there is a high-water level, power loss, pump clogged. We can also add RCM on there so it will go to us and to RCM. You can add layers of protection too. We have a monitoring system in place for the generator itself and I get notified when it goes on for a test on Monday night and when it turns back off and this would be the same thing.

Mr. Flint stated this is the only lift station we own. Normally the county would take the lift station with the collection system; for some reason they wouldn't agree to take this one. It has been there for quite some time because there was nothing at the end of the cul-de-sac before the JW Marriott was there.