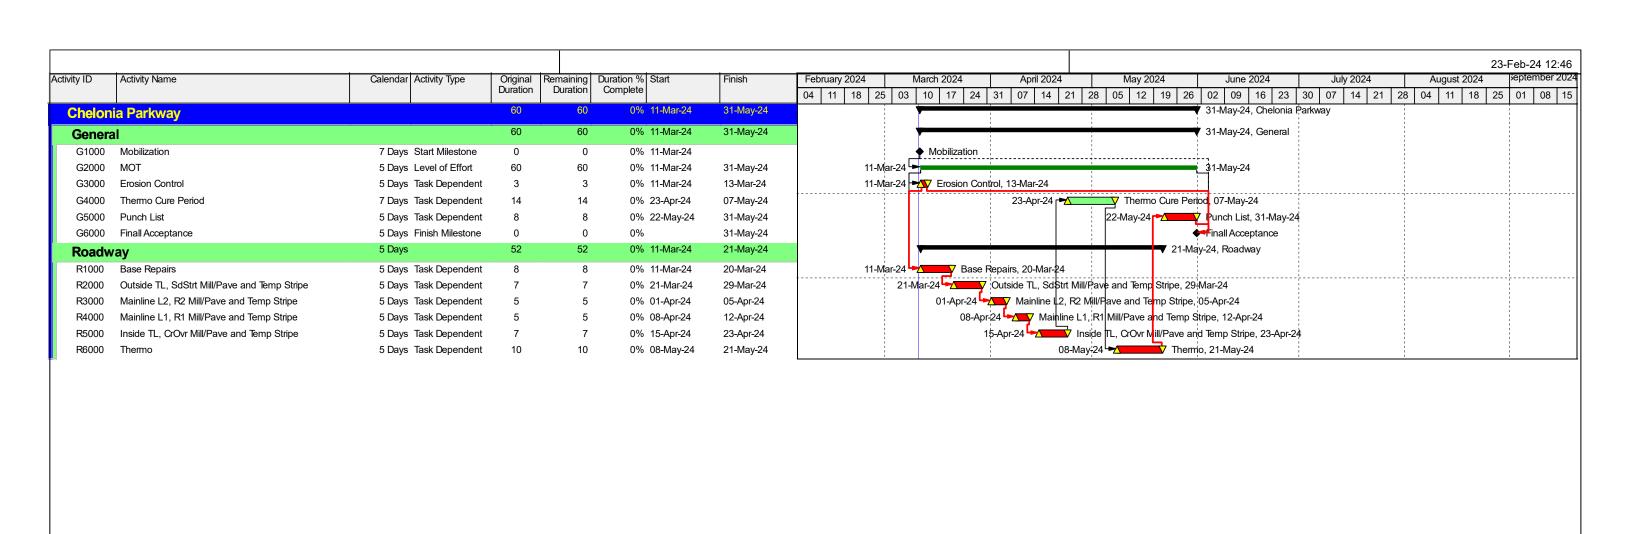

#### i. Status Report on Paving of Chelonia Parkway

Mr. Newton stated there are two Chelonia Parkway projects, one was a temporary asphalt and that has been removed, curbs have been restored and they are working on the landscape restoration.

The resurfacing project was awarded to Ranger Construction at your last meeting. The contract documents are here that have been signed by Ranger. The only thing they are lacking is the schedule, which is supposed to be part of the contract documents. Apparently, the person who does that is out until next Wednesday.

Mr. Flint stated let's get them signed and hold onto them until we get the schedule.

On MOTION by Mr. Greene seconded by Mr. Scinta with all in favor the agreement with Ranger was approved subject to inclusion of the timeline.

Mr. Flint stated I will communicate with the board when we get the schedule and when there will be lane closures.

5