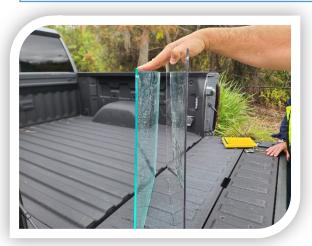

Jim Wetherell of Don Bell Signs installed one clear acrylic panel to address the comment on the greenish hue of the lighting on the acrylic.

Mr. Sawyers stated the clear acrylic panel is a little too big it is bowed out a little and you can see the shadow of the letters. You can still tell it is clear compared to the panel with the greenish hue. On the exit side the letters are directly on the tile and then on the entry side, the west side, there is the clear acrylic and it is that empty tile.

Mr. Clayton Smith stated it gets water behind it and I have some pictures in my report to show the difference in the clear and green. One of the issues we have discussed with the contractor is the maintenance of those panels because they are open to the back. There are a couple solutions that includes pressing them flat and caulking them in so there is no intrusion behind them. A lot of them even now have intrusion of dust, water, bugs and long term as we try to clean it you are going to see all that stuff behind them. I don't want to have to pull them off and clean it and put them back on constantly.

- Mr. Gaul stated maybe what you are saying is the best solution, to encapsulate it.
- Mr. Clayton Smith stated because it is slightly bowed it looks like double lettering. What you are trying to look at is the difference in color.
- Mr. Gaul asked does anyone else have an opinion on encapsulating it versus what we have now?
- Mr. Clayton Smith stated the other option is to have the logos directly on the tile and no acrylic. It does take away the glow.