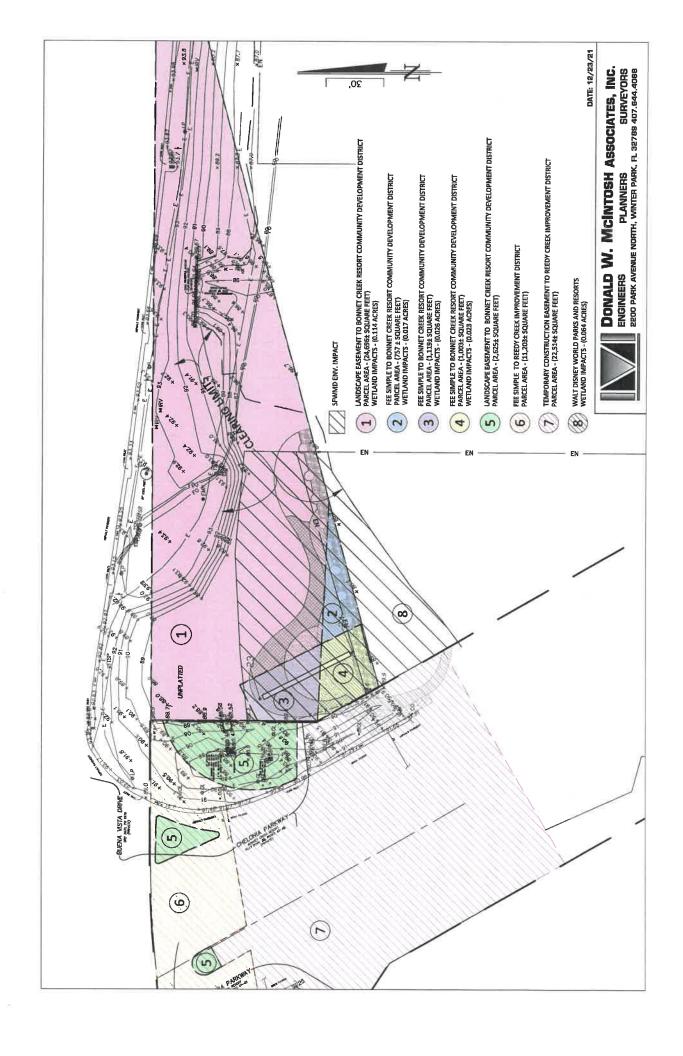

# ii. Status of Permitting for Offsite Wayfinding Signage

Mr. Nugent stated I did stakeout the wayfinding signs at the locations shown on the exhibit in the settlement agreement and forwarded that along with photos of the stakeout to Kate at RCID because she wanted to look at the locations before we went any further with pursuing the mini surveys and utility locates that we need to do then securing the right of way use permit to install them. There is one sign that we as a district may want to reconsider the placement of, but I will not make any suggestions until I hear back from Kate. No. 5 on the exhibit is the last sign on the exit going on Osceola Parkway and putting it out at the location shown on the settlement agreement puts it fairly high up on an exit ramp embankment. It might be hard to fit it; there is a guardrail and steep slope immediately behind the guardrail. We will see what Reedy Creek thinks about the location and maybe there is a better location and negotiate back and forth on where we want it in relation to where they think it needs to be. Signs 1, 2, and 3 will be going back with the new signs in their current locations, nos. 4, 5, 6, & 7 are all staked out in the field based on the settlement agreement, they are set up with three survey stakes and orange flagging.