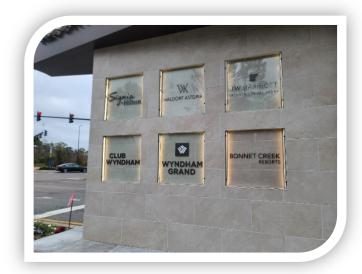

Mr. Nugent stated one of the discussions that occurred during the walkthrough is the median sign has an empty inset. It looks a little odd when lit and one suggestion was to remove the lighting on a temporary basis until there is another property logo that can be installed or possibly using a temporary filler logo.

Mr. Gaul stated I don't know when they will develop that piece of land and in keeping with the integrity and quality of the sign if you want to eliminate the lighting, I'm okay with that. If you want to put it back to Bonnet Creek Resorts, I'm okay with that too.

It was the consensus of the board to eliminate the lighting.

Mr. Nugent stated I received a request yesterday to add "& Spa" on the JW it would be problematic because of all the spacing that has been set, it will infringe on the sixth space or require resetting what has been set.