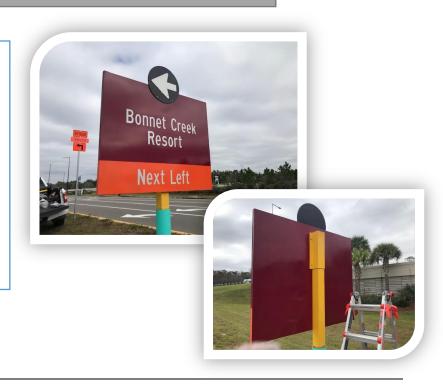

# i. Update on Entry Monumentation Construction

Mr. Nugent stated the entry signs are complete, we did a walk through with the contractor a week and a half ago and made a punch list that he is working on. The county did a final inspection on the building permit this Monday, the lower panels on the spire needed to be completed and the welding inspection letter turned in. The lower panels have now been installed and Don Bell Signs is working on getting the welding inspection letter.

# ii. Status of Permitting for Offsite Wayfinding Signage

Mr. Nugent stated I did stakeout the wayfinding signs at the locations shown on the exhibit in the settlement agreement and forwarded that along with photos of the stakeout to Kate at RCID because she wanted to look at the locations before we went any further with pursuing the mini surveys and utility locates that we need to do then securing the right of way use permit to install them. There is one sign that we as a district may want to reconsider the placement of, but I will not make any suggestions until I hear back from Kate. No. 5 on the exhibit is the last sign on the exit going on Osceola Parkway and putting it out at the location shown on the settlement agreement puts it fairly high up on an exit ramp embankment. It might be hard to fit it; there is a guardrail and steep slope immediately behind the guardrail. We will see what Reedy Creek thinks about the location and maybe there is a better location and negotiate back and forth on where we want it in relation to where they think it needs to be. Signs 1, 2, and 3 will be going back with the new signs in their current locations, nos. 4, 5, 6, & 7 are all staked out in the field based on the settlement agreement, they are set up with three survey stakes and orange flagging.