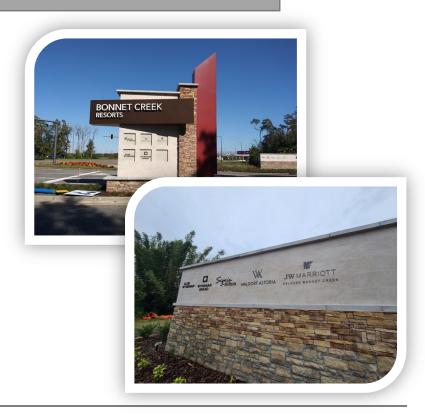

# i. Update on Entry Monumentation Construction

Mr. Nugent stated the entry signs are complete, we did a walk through with the contractor a week and a half ago and made a punch list that he is working on. The county did a final inspection on the building permit this Monday, the lower panels on the spire needed to be completed and the welding inspection letter turned in. The lower panels have now been installed and Don Bell Signs is working on getting the welding inspection letter.

Mr. Gaul asked has anyone seen the sign at night?

Mr. Sawyers stated the side lighting of the panels with the logos has an odd green glow. I find it off putting and I'm not sure why it has that tinge.

Mr. Gaul stated that is the reason I asked the question because I have not seen the sign at night and I don't think Randall has. Clayton said he had a report that everything was working. Is that a bulb issue?

Mr. Nugent stated I don't think they are a typical incandescent bulb I believe they are LED lights. The coloration may need to be changed or possibly something on the backside of the letters is causing the strange color or something on the acrylic panels that needs to be cleaned. I will reach out to Jim Weatherall about that.