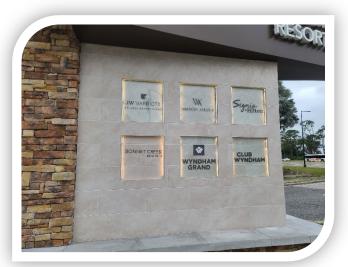

# i. Update on Entry Monumentation Construction

Mr. Nugent stated the entry signs are complete, we did a walk through with the contractor a week and a half ago and made a punch list that he is working on. The county did a final inspection on the building permit this Monday, the lower panels on the spire needed to be completed and the welding inspection letter turned in. The lower panels have now been installed and Don Bell Signs is working on getting the welding inspection letter.

Mr. Gaul asked has anyone seen the sign at night?

Mr. Sawyers stated the side lighting of the panels with the logos has an odd green glow. I find it off putting and I'm not sure why it has that tinge.

Mr. Gaul stated that is the reason I asked the question because I have not seen the sign at night and I don't think Randall has. Clayton said he had a report that everything was working. Is that a bulb issue?

Mr. Nugent stated I don't think they are a typical incandescent bulb I believe they are LED lights. The coloration may need to be changed or possibly something on the backside of the letters is causing the strange color or something on the acrylic panels that needs to be cleaned. I will reach out to Jim Weatherall about that.

Mr. Nugent stated one of the discussions that occurred during the walkthrough is the median sign has an empty inset. It looks a little odd when lit and one suggestion was to remove the lighting on a temporary basis until there is another property logo that can be installed or possibly using a temporary filler logo.

It was the consensus of the board to eliminate the lighting.

Mr. Nugent stated I received a request yesterday to add "& Spa" on the JW it would be problematic because of all the spacing that has been set, it will infringe on the sixth space or require resetting what has been set.