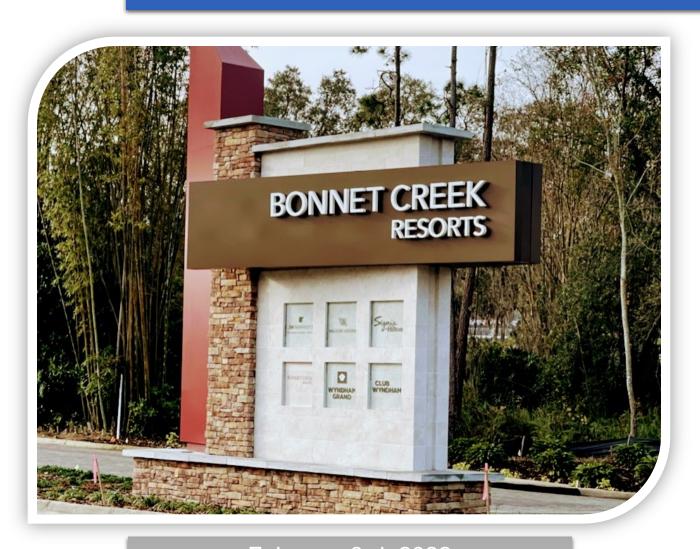

# i. Update on Entry Monumentation Construction

Mr. Nugent stated the entry signs are complete, we did a walk through with the contractor a week and a half ago and made a punch list that he is working on. The county did a final inspection on the building permit this Monday, the lower panels on the spire needed to be completed and the welding inspection letter turned in. The lower panels have now been installed and Don Bell Signs is working on getting the welding inspection letter.

Mr. Gaul asked has anyone seen the sign at night?

Mr. Sawyers stated the side lighting of the panels with the logos has an odd green glow. I find it off putting and I'm not sure why it has that tinge.

Mr. Gaul stated that is the reason I asked the question because I have not seen the sign at night and I don't think Randall has. Clayton said he had a report that everything was working. Is that a bulb issue?

Mr. Nugent stated I don't think they are a typical incandescent bulb I believe they are LED lights. The coloration may need to be changed or possibly something on the backside of the letters is causing the strange color or something on the acrylic panels that needs to be cleaned. I will reach out to Jim Weatherall about that.

Mr. Nugent stated one of the discussions that occurred during the walkthrough is the median sign has an empty inset. It looks a little odd when lit and one suggestion was to remove the lighting on a temporary basis until there is another property logo that can be installed or possibly using a temporary filler logo.