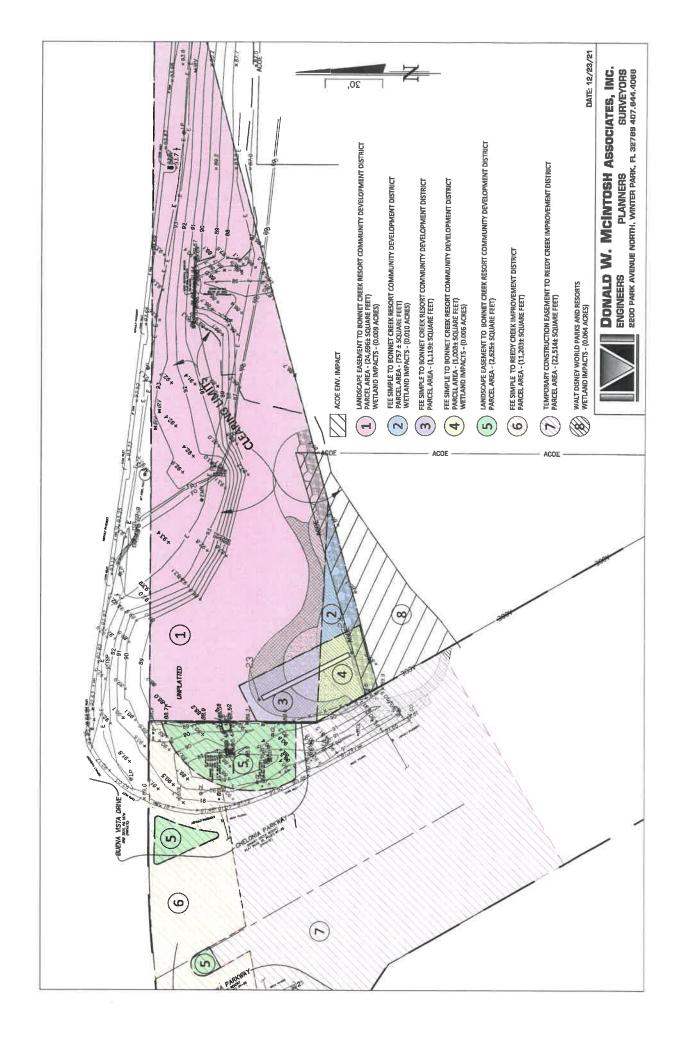

# ii. Status of Permitting for Offsite Wayfinding Signage

Mr. Nugent stated I did stakeout the wayfinding signs at the locations shown on the exhibit in the settlement agreement and forwarded that along with photos of the stakeout to Kate at RCID because she wanted to look at the locations before we went any further with pursuing the mini surveys and utility locates that we need to do then securing the right of way use permit to install them. There is one sign that we as a district may want to reconsider the placement of, but I will not make any suggestions until I hear back from Kate. No. 5 on the exhibit is the last sign on the exit going on Osceola Parkway and putting it out at the location shown on the settlement agreement puts it fairly high up on an exit ramp embankment. It might be hard to fit it; there is a guardrail and steep slope immediately behind the guardrail. We will see what Reedy Creek thinks about the location and maybe there is a better location and negotiate back and forth on where we want it in relation to where they think it needs to be. Signs 1, 2, and 3 will be going back with the new signs in their current locations, nos. 4, 5, 6, & 7 are all staked out in the field based on the settlement agreement, they are set up with three survey stakes and orange flagging.